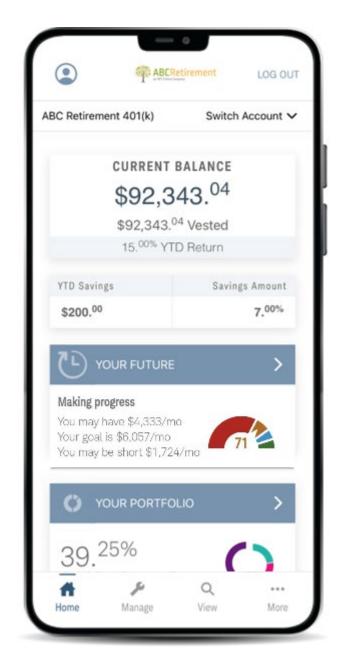

## Participant features and benefits

- Account dashboard showing balances, portfolio performance, savings rate, and other key details
- Retirement progress score, income projection, interactive calculator, and peer comparison
- Educational videos about saving and investing principles
- Secure document upload, with mobile camera integration
- Contribution rate changes
- Investment election updates
- Plan investment performance, with fund fact sheets and prospectuses
- Profile management, including ability to add or update beneficiaries
- Spanish language support
- Biometrics and two-factor authentication for convenient, secure login

For illustrative purposes only. Subject to change.

Portfolio summary, retirement income projection, and contribution rate change.

For illustrative purposes only. Subject to change.