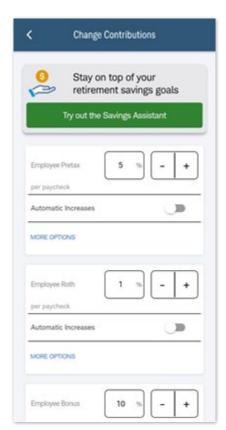

## Participant features and benefits

- Account dashboard showing balances, portfolio performance, savings rate, and other key details
- Retirement progress score, income projection, interactive calculator, and peer comparison
- Educational videos about saving and investing principles
- Secure document upload, with mobile camera integration
- Contribution rate changes
- Investment election updates
- Plan investment performance, with fund fact sheets and prospectuses
- Profile management, including ability to add or update beneficiaries
- Spanish language support
- Biometrics and two-factor authentication for convenient, secure login

For illustrative purposes only. Subject to change.

Portfolio summary, retirement income projection, and contribution rate change.

For illustrative purposes only. Subject to change.