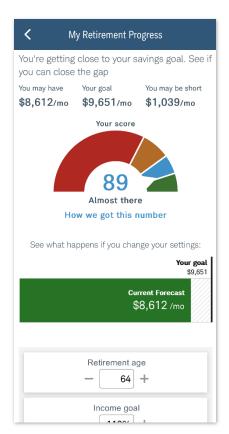

## Participant features and benefits

- Account dashboard showing balances, portfolio performance, savings rate, and other key details
- Retirement progress score, income projection, interactive calculator, and peer comparison
- Educational videos about saving and investing principles
- Secure document upload, with mobile camera integration
- Contribution rate changes
- Investment election updates
- Plan investment performance, with fund fact sheets and prospectuses
- Profile management, including ability to add or update beneficiaries
- Spanish language support
- Biometrics and two-factor authentication for convenient, secure login

For illustrative purposes only. Subject to change.

Portfolio summary, retirement income projection, and contribution rate change.

For illustrative purposes only. Subject to change.