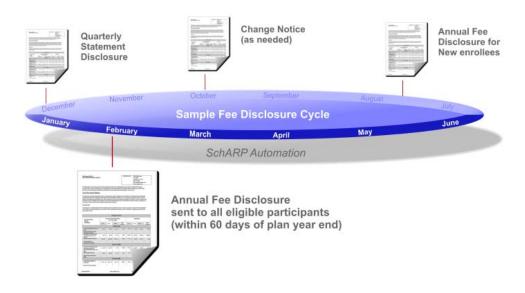

## THE DEPARTMENT OF LABOR WILL REQUIRE 404(a)(5) PARTICIPANT FEE DISCLOSURE BY AUGUST 30, 2012. SCHWAB RT HELPS YOU DELIVER IT AT NO EXTRA CHARGE.

As part of our core system, Schwab Retirement Technologies<sup>®</sup> (Schwab RT) provides our users with the tools needed to manage and automate the process of generating mandatory annual fee disclosure reports, cover letters, and subsequent change notices for plan participants.

## SCHWAB RT PARTICIPANT FEE DISCLOSURE DELIVERS IMPORTANT FEATURES TO YOUR BUSINESS

- Track and automatically generate disclosures to all eligible employees via print or through Schwab RT's participant online enrollment feature.
- Track and generate change notifications when investments or fees change, and update the annual disclosure.
- **Define and customize report content** at the system and plan level, suppressing any sections of the report not needed.
- Include in participants' quarterly statements a report of fees paid from their accounts during the period.
- Realize significant savings in licensing fees by using the Morningstar<sup>®</sup> Open End Mutual Fund data feed, provided by Schwab, to populate disclosures with all relevant investment data, including since-inception data and primary benchmark indices. Morningstar data can also be displayed on the Web and included in statements. In addition, clients can import and store custom data from other sources.